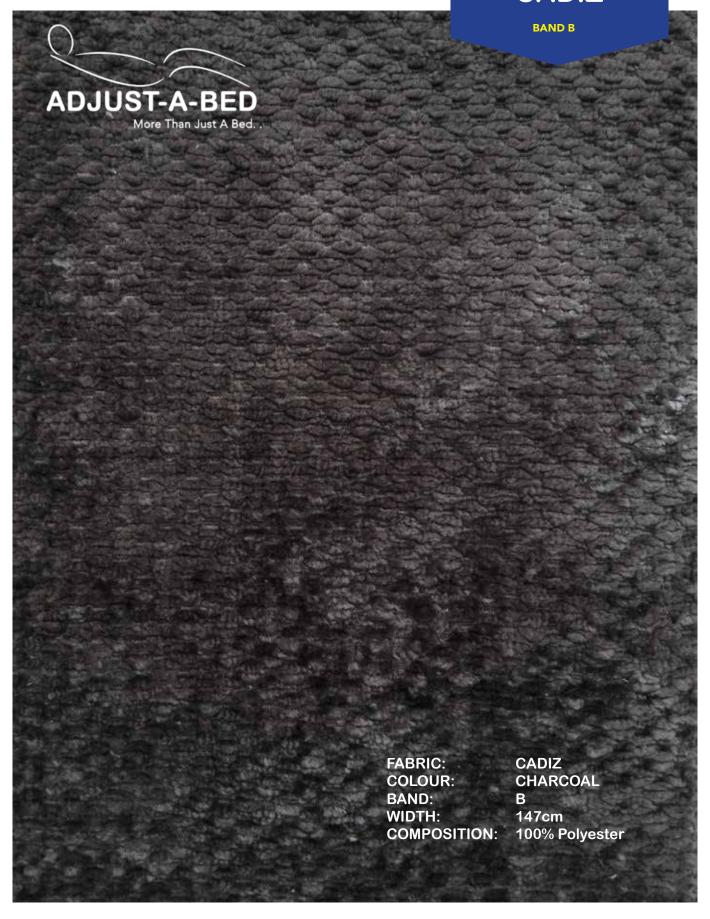

# DIGITAL SWATCH BOOK



**PDF - PRINT VERSION** 



**Please Note** That the colours may vary depending on the device you view this digital swatch book. Printing the document may also change slightly the colour representation.

**SILVER** 

















ADJUST-A-BED
More Than Just A Bed.

FABRIC: MADRID COLOUR: TRUFFLE

BAND: B
WIDTH: 147cm

COMPOSITION: 100% Polyester







**BAND A** ADJUST-A-BED More Than Just A Bed. **FABRIC: SIERRA COLOUR:** DENIM BAND: WIDTH: 147cm 100% Polyester **COMPOSITION:** 























**BAND A** ADJUST-A-BED

More Than Just A Bed. LINOSO FABRIC: COLOUR: **MIDNIGHT** BAND: WIDTH: 147cm **COMPOSITION: 100% Polyester** 





# **GRACELAND**

**BAND A** ADJUST-A-BED **GRACELAND** FABRIC: COLOUR: **GRAPHITE** BAND: WIDTH: 147cm COMPOSITION: 100% Polyester

# **GRACELAND**



# **GRACELAND**

**BAND A** 



GRACELAND FABRIC: COLOUR: CREAM

BAND: WIDTH: 147cm

COMPOSITION: 100% Polyester