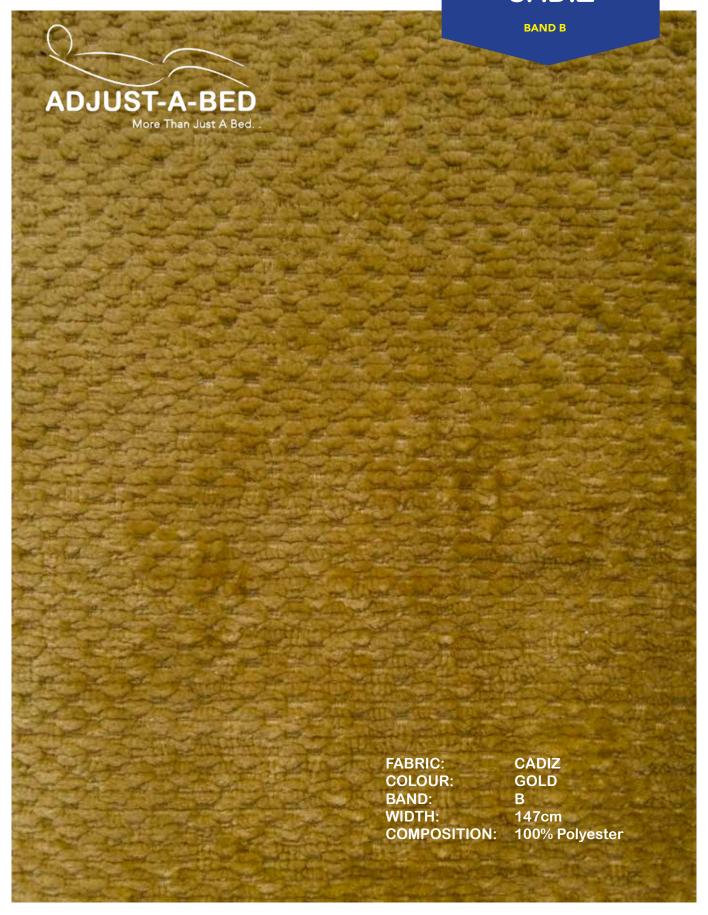

# DIGITAL SWATCH BOOK



**PDF - PRINT VERSION** 



**Please Note** That the colours may vary depending on the device you view this digital swatch book. Printing the document may also change slightly the colour representation.

**SILVER** 

















ADJUST-A-BED
More Than Just A Bed.

FABRIC: MADRID COLOUR: TRUFFLE

BAND: B
WIDTH: 147cm

COMPOSITION: 100% Polyester







**BAND A** ADJUST-A-BED More Than Just A Bed. **FABRIC: SIERRA COLOUR:** DENIM BAND: WIDTH: 147cm 100% Polyester **COMPOSITION:** 























**BAND A** ADJUST-A-BED

More Than Just A Bed. LINOSO FABRIC: COLOUR: **MIDNIGHT** BAND: WIDTH: 147cm **COMPOSITION: 100% Polyester** 





# **GRACELAND**

**BAND A** ADJUST-A-BED **GRACELAND** FABRIC: COLOUR: **GRAPHITE** BAND: WIDTH: 147cm COMPOSITION: 100% Polyester

# **GRACELAND**



# **GRACELAND**

**BAND A** 



GRACELAND FABRIC: COLOUR: CREAM

BAND: WIDTH: 147cm

COMPOSITION: 100% Polyester